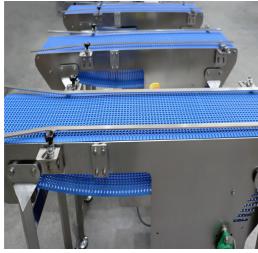

#### **Modular Belts**

We provide a range of modular belts in many sizes for use in straight running, side flexing & spiral conveyors. Our modular belts are rot resistant, durable and FDA compliant as well as being easily cleaned. We have a vast range of materials which are used for our modular belting such as; PE, PP, POM, and more for special applications. Providing cut resistance, heat resistance, high conductivity etc. For use in all industries.