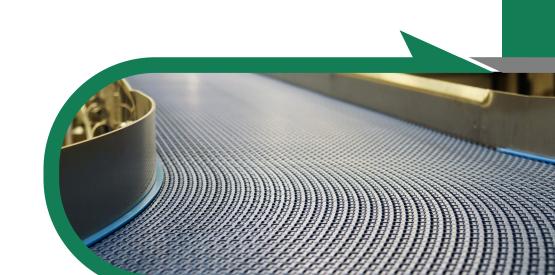

#### **Modular Belts**

We provide a range of modular belts in many sizes for use in straight running, side flexing & spiral conveyors. Our modular belts are rot resistant, durable and FDA compliant as well as being easily cleaned. We have a vast range of materials which are used for our modular belting such as; PE, PP, POM, and more for special applications. Providing cut resistance, heat resistance, high conductivity etc. For use in all industries.