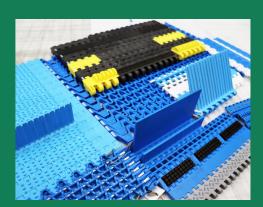

## Flighted Sidewalled Belts

We have invested heavily in our capabilities to produce the best quality and widest range of options in flighted and side walled conveyor belts. Our flights and sidewalls range in height from 3mm up to 150mm, the width can be anything from 10mm up. We provide a range of flight types such as footed, narrow footed, baseless, vertical, inclined, cranked and many more along with different types of sidewalls such as sine wave, footed and baseless. Our flights and sidewalls can be provided in numerous materials such as FDA/EU & HACCP compliant along with PVC and PU types.