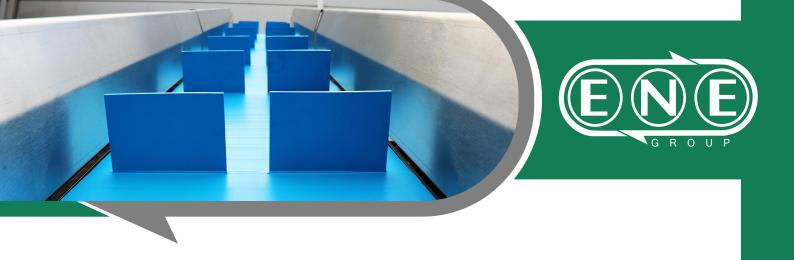

## Flighted Sidewalled Belts

We have invested heavily in our capabilities to produce the best quality and widest range of options in flighted and side walled conveyor belts. Our flights and sidewalls range in height from 3mm up to 150mm, the width can be anything from 10mm up. We provide a range of flight types such as footed, narrow footed, baseless, vertical, inclined, cranked and many more along with different types of sidewalls such as sine wave, footed and baseless. Our flights and sidewalls can be provided in numerous materials such as FDA/EU & HACCP compliant along with PVC and PU types.