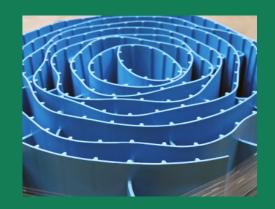

## Flighted Sidewalled Belts

We have invested heavily in our capabilities to produce the best quality and widest range of options in flighted and side walled conveyor belts. Our flights and sidewalls range in height from 3mm up to 150mm, the width can be anything from 10mm up. We provide a range of flight types such as footed, narrow footed, baseless, vertical, inclined, cranked and many more along with different types of sidewalls such as sine wave, footed and baseless. Our flights and sidewalls can be provided in numerous materials such as FDA/EU & HACCP compliant along with PVC and PU types.